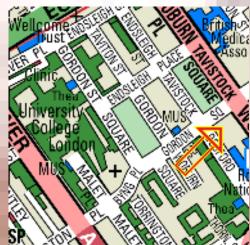

## Monday 22<sup>nd</sup> January

5.45-8pm at Bloomsbury Bowling, below Tavistock
Hotel

Come along and get a great deal on bowling- 2 hours for just £8 (a 30% discount on the usual price). Come as an individual or form a team of 6 in advance