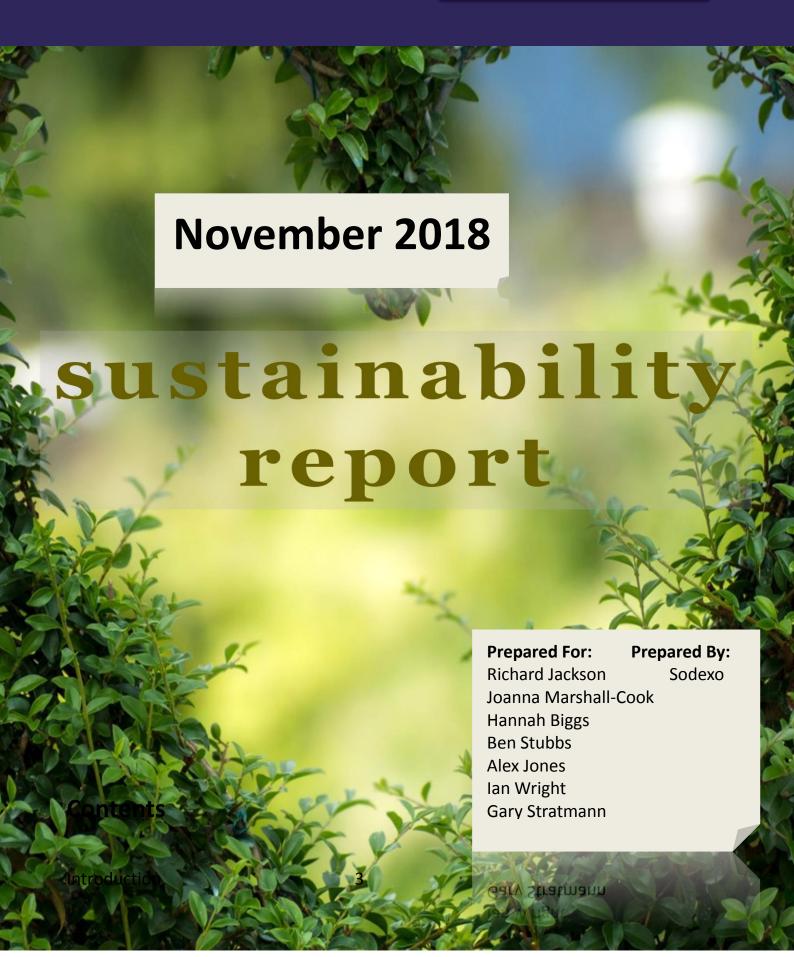

#### **WasteLESS Week**

WasteLESS Week is a five day campaign that Sodexo teams run during October at all sites around the world. In the UK and Ireland WasteLESS Week this year took place between the 22 - 26 October 2018.

Each year we take part in this environmental campaign and so we did this year. Throughout the week of 22th October, every day we posted different environmental messages via our social media channels and we created a display in the Refectory showcasing our sustainability initiatives and achievements. The purpose of the campaign is to raise customers' awareness about what we do to improve the environment.