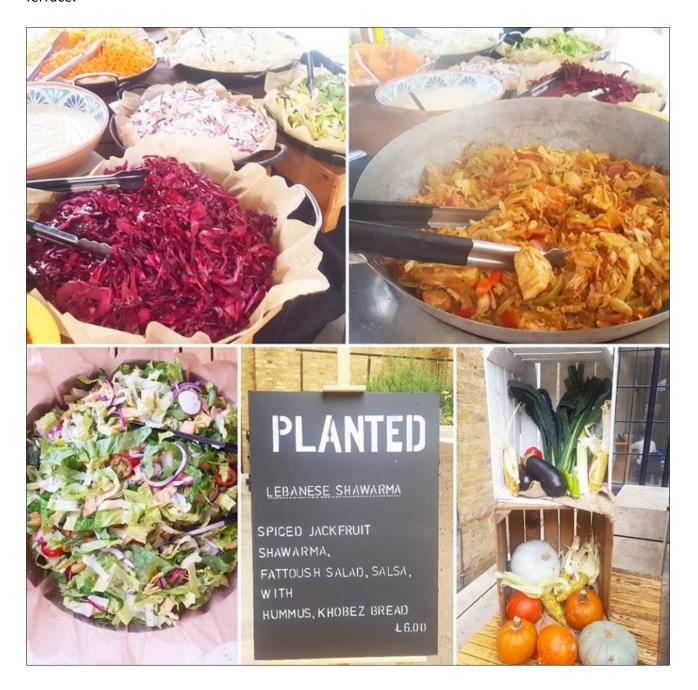

During the World Vegan Day, we also offered a vegan jackfruit Lebanese shawarma on the Wilkins Terrace.