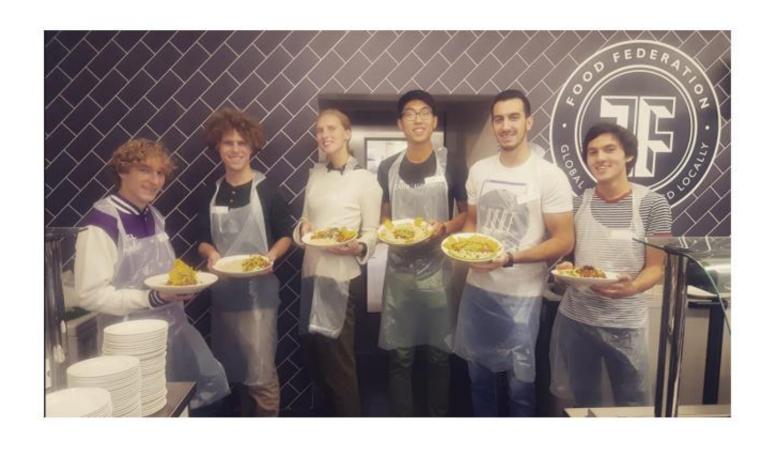

#### Sustainability cooking class

As part of our support for World Vegan Day we led a vegan cooking class for students from Halls of Residence, teaching them how to cook vegan chilli under the supervision of our new chef Peter. The class went very well, students were very engaged and pleased with the class.