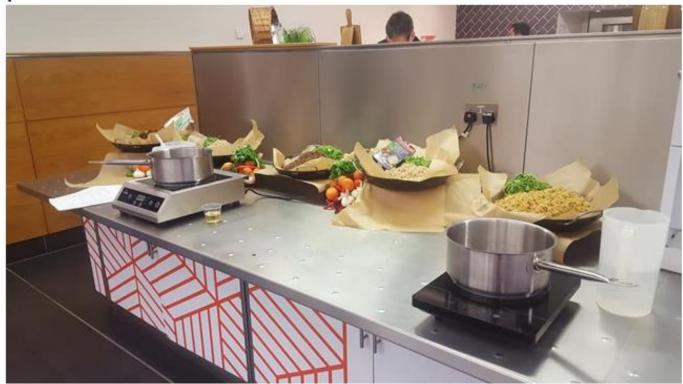

#### Sustainability cooking class

As part of our support for World Vegan Day we led a vegan cooking class for students from Halls of Residence, teaching them how to cook vegan chilli under the supervision of our new chef Peter. The class went very well, students were very engaged and pleased with the class.