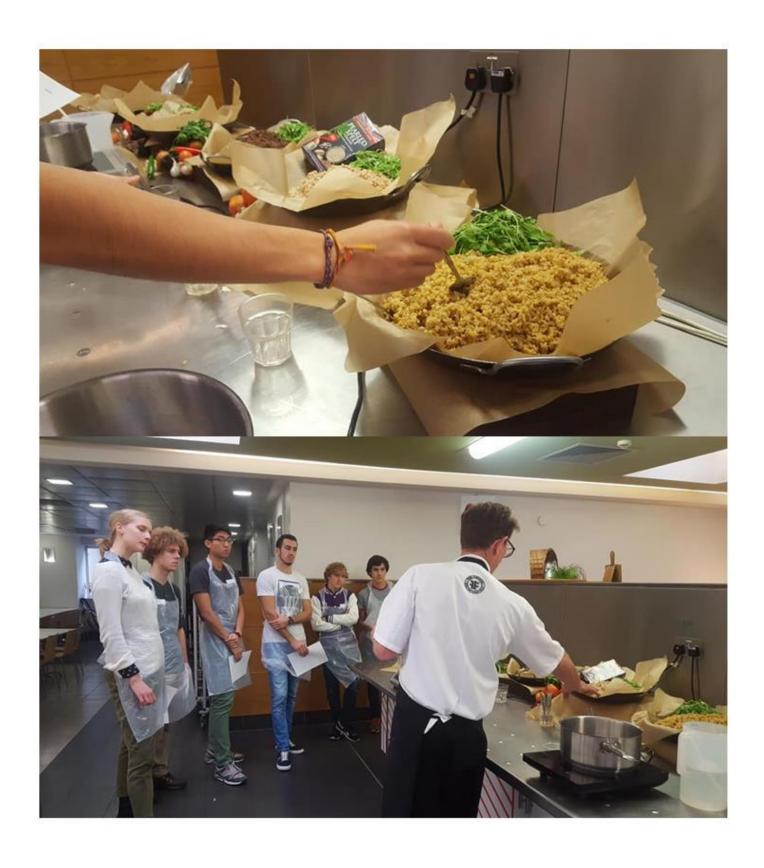

#### Sustainability cooking class

As part of our support for World Vegan Day we led a vegan cooking class for students from Halls of Residence, teaching them how to cook vegan chilli under the supervision of our new chef Peter. The class went very well, students were very engaged and pleased with the class.

During the World Vegan Day, we also offered a vegan jackfruit Lebanese shawarma on the Wilkins Terrace.