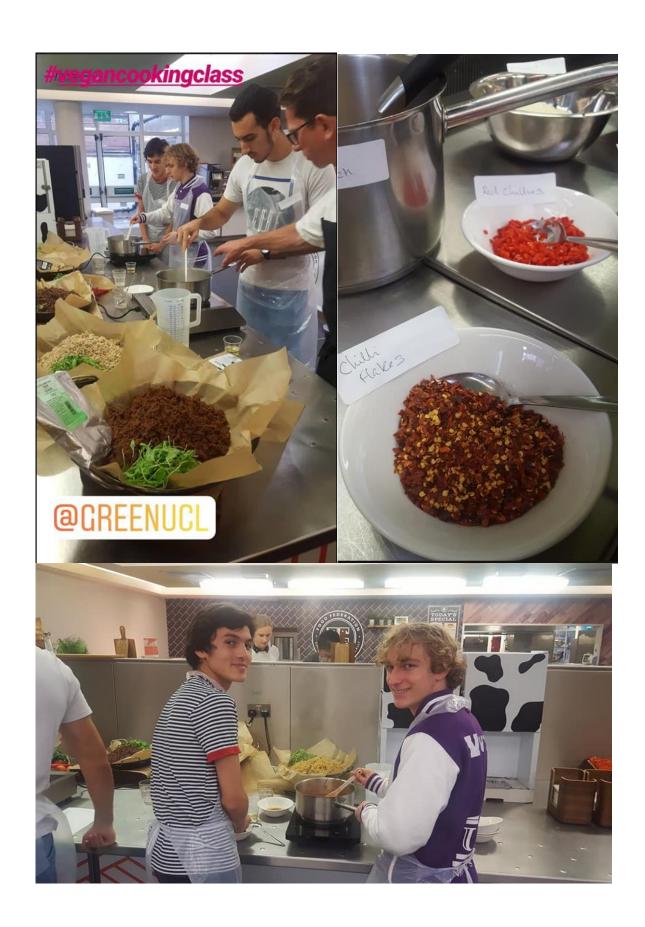

#### Sustainability cooking class

As part of our support for World Vegan Day we led a vegan cooking class for students from Halls of Residence, teaching them how to cook vegan chilli under the supervision of our new chef Peter. The class went very well, students were very engaged and pleased with the class.

During the World Vegan Day, we also offered a vegan jackfruit Lebanese shawarma on the Wilkins Terrace.