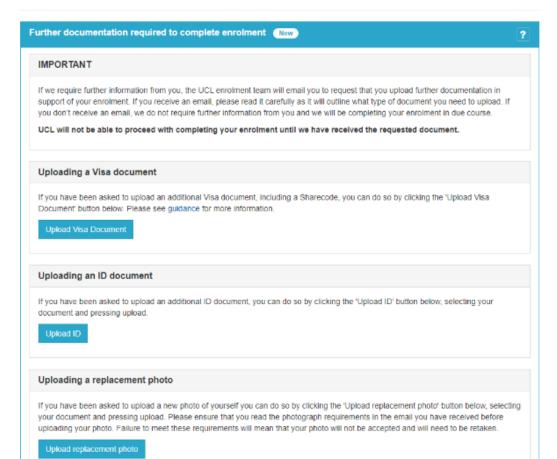

I am missing a visa/ID document/photo which is preventing me from completing Enrolment. What should I do?

If you now have copies of these item(s), please go to your <u>Portico Homepage</u> and under the section 'Further documentation to complete enrolment' upload the relevant document.

This can be done via the relevant buttons:

- upload visa document
- upload ID
- upload photo replacement button

The email you received will confirm which upload you will be required to provide.

Please note, that once you've completed the upload you will **not** receive a notification to say the upload has been completed. Due to the high volume of students registering at UCL, It may take several days for the enrolment team to assess your documents and complete your enrolment. All documents must be uploaded for you to be enrolled.