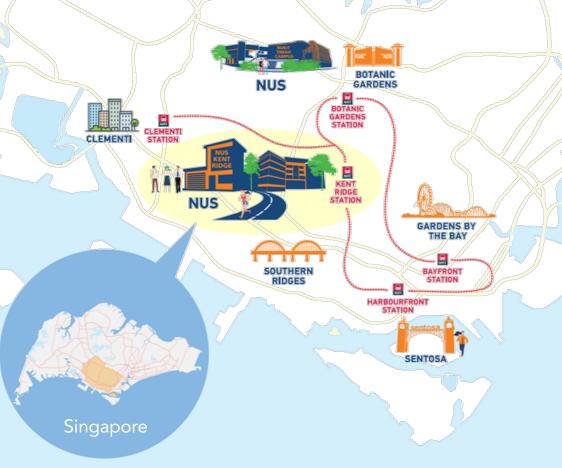

of Singapore

KENT RIDGE CRESCENT

gineering

WHERE IS NUS?

WELCOME

USBEYON

#### **Central West region**

35 min to the city (public transport)

30 min to the airport (taxi)