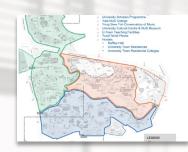

# EXPLORE OUR CAMPUSES

#### Kent Ridge

(Main Campus, right)

Bukit Timah (Law and Public Policy, below)

**Outram** (Duke-NUS Medical School, not pictured)

#### Pro Tip:

All three NUS campuses are conveniently located near Mass Rapid Transit (MRT) stations. Kent Ridge and Bukit Timah campuses are also connected by a free internal shuttle!