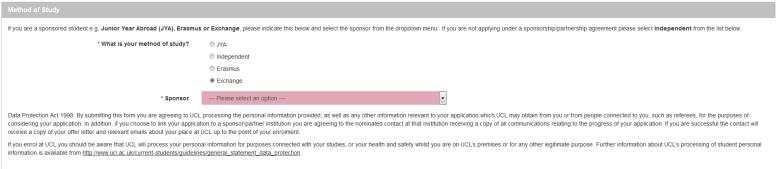

### Section 5 - Other Details

You will now be asked to confirm your 'Method of Study', please speak with your Study Abroad Advisor at your current institution to confirm which Method of Study you are applying under. As you will see there are four possible options

As indicated JYA, Erasmus and Exchange are all covered by a partnership agreement between both UCL and your Sponsor/Home Institution. If you are applying by one of these routes you will also need to select your 'Sponsor' from the dropdown menu provided.

If you are applying from an Institution that does not have a partnership agreement with UCL, you will need to select Independent.

| Please provide a preliminary selection of the individual courses your wish UCL Study Abroad Guide (https://www.ucl.ac.uk/prospective-students/stud |                         | died to study. Acceptance of individual courses cannot be confirmed before your arrival at UCL. For course descriptions please see the |
|----------------------------------------------------------------------------------------------------------------------------------------------------|-------------------------|----------------------------------------------------------------------------------------------------------------------------------------|
| Preferred module 1                                                                                                                                 | Please select an option | •                                                                                                                                      |
| Preferred module 2                                                                                                                                 | Please select an option | •                                                                                                                                      |
| Preferred module 3                                                                                                                                 | Please select an option | •                                                                                                                                      |
| Preferred module 4                                                                                                                                 | Please select an option | •                                                                                                                                      |