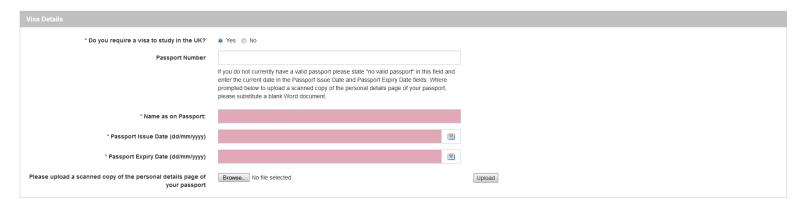

You will now be prompted to the following questions regarding your passport and visa information. If you require a visa to study in the UK you need to enter the details of your passport now. If you state that you do require a visa, the questions about the details of your visa become mandatory.