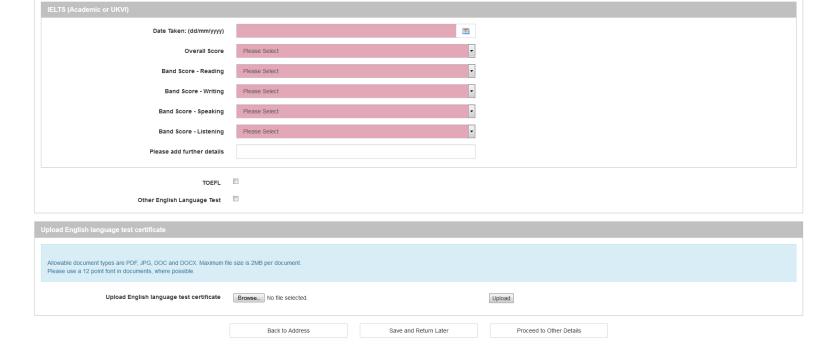

Once you have uploaded your transcript you will be directed to the following question.

If English is not your first language please choose the appropriate option from the radio buttons. If you say that you have taken an English test further options will appear so you can select the type of test and enter the scores.