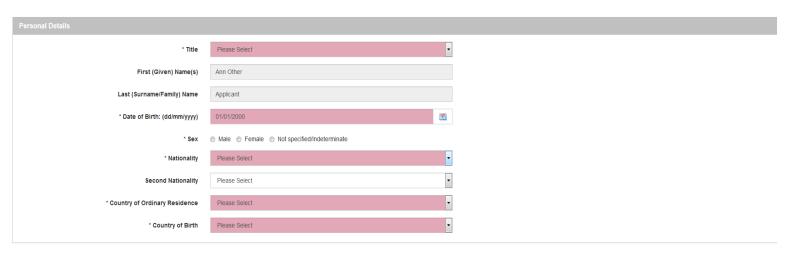

#### Section 2 - Personal Details

In the next screen you are asked to enter further personal details.

In the "Country of Ordinary Residence" field please enter the country in which you have been usually living for the last three years, unless where you have been living has been for the purposes of education. If you are in this situation, you should list the country in which you have been resident other than for the purpose of education.