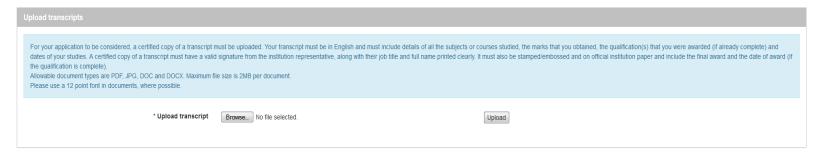

If you wish to add another qualification please use the tick box - records.

and another will appear. You can add up to six qualification

All applicants are required to upload a certified copy of their current transcript. Use the 'Browse' button to find the document required and then the 'Upload' button once you have the filepath appear in the box.