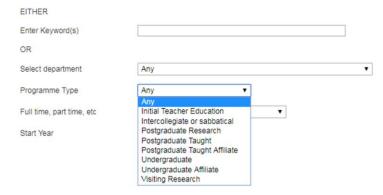

When you get to the search screen you can search using a number of different criteria. You can use a keyword, or you can search by the level of study, department or whether you wish to study full or part time. In the below example you will see the three available Affiliate levels of study (Undergraduate, Postgraduate and Visiting Research), once you have selected the appropriate level of study you will be directed to a list of available programmes.