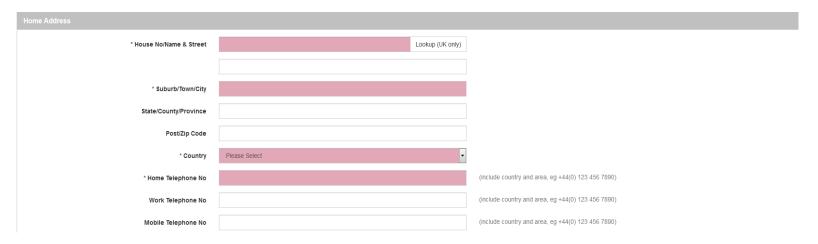

### Section 3 - Address details

Please enter your full 'Home' address, this address is the address you consider as your ordinary residence. The first and third lines are mandatory

Correspondence Address

All postal correspondence regarding your application to UCL will be sent to this address.

Tick if your correspondence address is the same as your permanent address

If your correspondence address is the same as your permanent address you can tick this box and it will copy your address for you. If your address is different you will need to enter it manually.

Please note UCL will use the email address confirmed in your Correspondence Address for all email communications, please ensure you keep this information up to date.