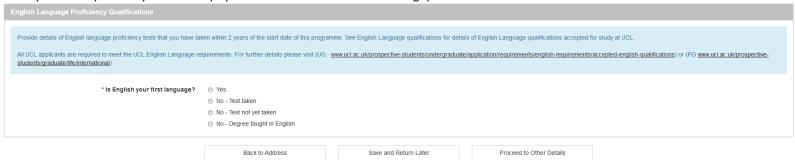

Once you have uploaded your transcript you will be directed to the following question.

If English is not your first language please choose the appropriate option from the radio buttons. If you say that you have taken an English test further options will appear so you can select the type of test and enter the scores.