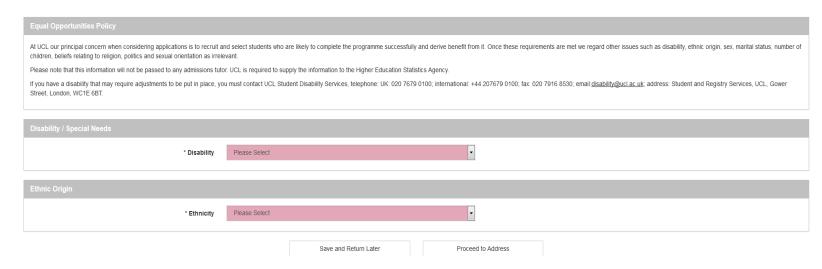

Once you have completed your visa details you will be directed to complete the following sections. Please select the appropriate answer from the drop down menu. Confirmation of UCL's Equal Opportunities Policy is also provided.

Once you are happy with your answers, please select 'Proceed to Address'. If you would prefer to save your application in order to complete it at a later date, please select 'Save and Return Later'.