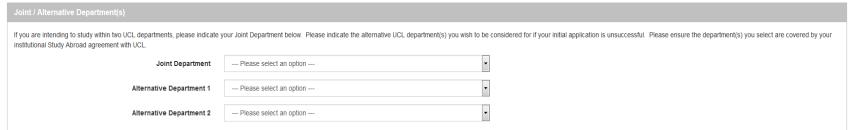

UCL endevours to make offers to eligible applicants who have applied on time, however it is not always possible to make offers to applicants first choice programmes. The next section will allow you to indicate your 'Joint Department' and/or 'Alternative Departments' choices.