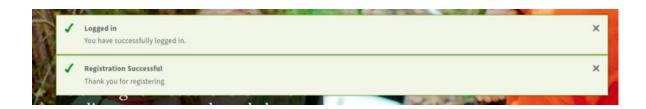

#### Step 8.

The verification link will lead you back to Nature Masterclasses On-Demand website where you are now automatically logged in. You are ready to visit the course pages and start learning!