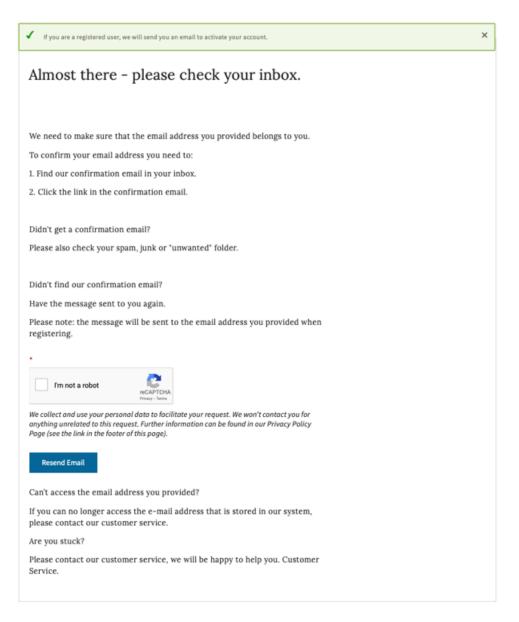

#### Step 6.

This will take you to the following page, where you'll be asked to check your mailbox for a confirmation email from Nature Masterclasses On-Demand. If you can't find the email, click 'Resend Email'.