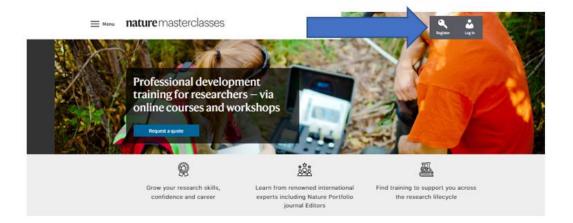

#### Step 1.

Please go to https://masterclasses.nature.com/ and click the 'Register' icon on the top right.