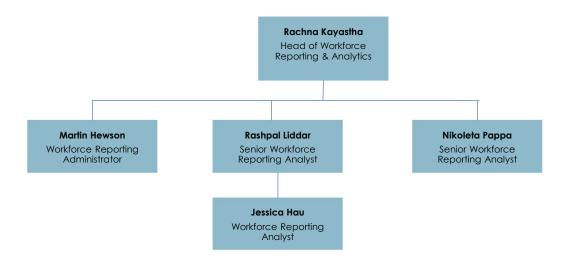

## **PAYROLL**

Responsible for the monthly Payroll Cycle and provision of statutory and regulatory reporting to internal and external providers

WORKFORCE REPORTING & ANALYTICS

Responsible for delivering workforce information (from old and new HR Systems), Key workforce indicators, HESA, system auditing, internal and external surveys (UCEA, Sickness, ONS), FOI staff information, system integration advice and guidance