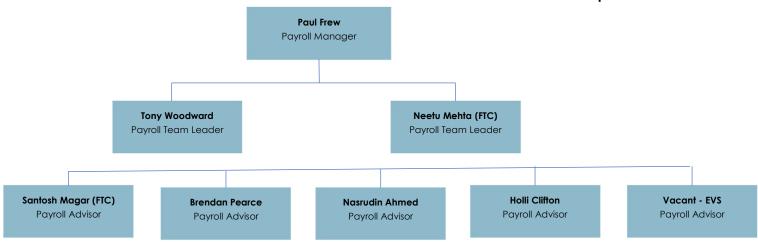

## **PAYROLL**

Responsible for the monthly Payroll Cycle and provision of statutory and regulatory reporting to internal and external providers

WORKFORCE REPORTING & ANALYTICS

Responsible for delivering workforce information (from old and new HR Systems), Key workforce indicators, HESA, system auditing, internal and external surveys (UCEA, Sickness, ONS), FOI staff information, system integration advice and guidance