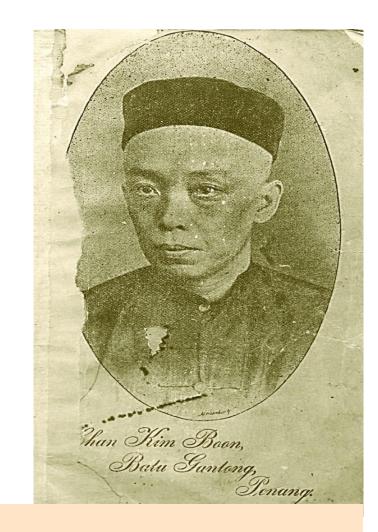

Image 11: Early 20th century Indian postage stamp commemorating Indian mail steamers

Images 12, 13, 14 and 15: Cover page of the Malay translation of the Chinese classic *The Romance of the Three Kingdoms* (published in Singapore during the 1890s) with photograph of author and illustrations from its monthly editions.