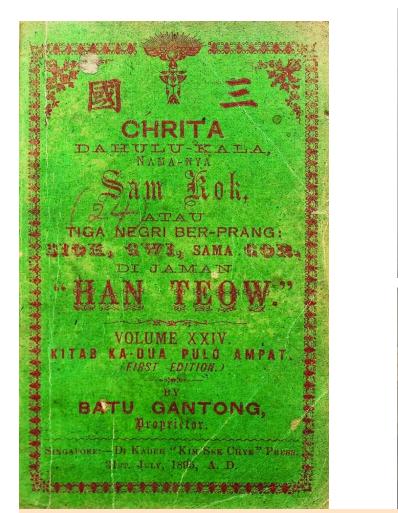

Image 11: Early 20th century Indian postage stamp commemorating Indian mail steamers

Images 12, 13, 14 and 15: Cover page of the Malay translation of the Chinese classic *The Romance of the Three Kingdoms* (published in Singapore during the 1890s) with photograph of author and illustrations from its monthly editions.