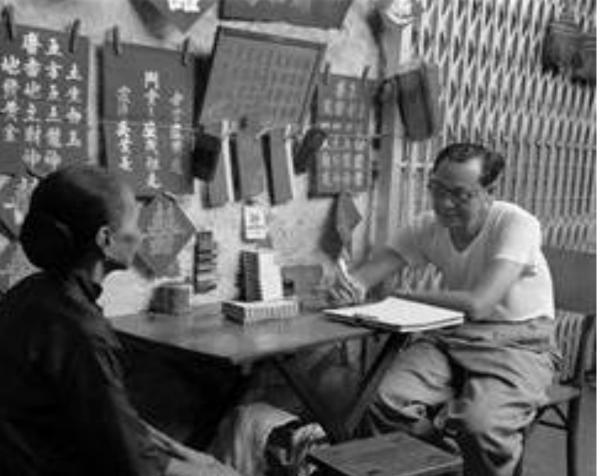

Image 16: Chinese professional letter writer in mid-20th century Singapore

Image 17: Illustration of Indian professional letter writer, late 19th century