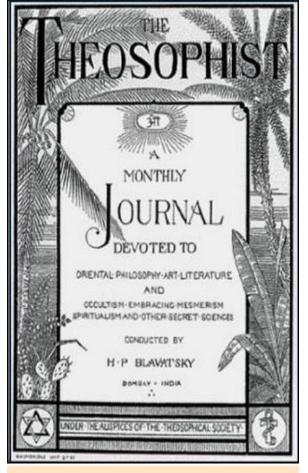

## **UCL**

Image 4: Cover page of *The Theosophist* magazine (which proved hugely popular with Western-educated Indian and Ceylonese readers for its articles on South Asian religions)

Image 5: The Singapore editors of *The Straits Chinese Magazine* (established 1897), with Dr Lim Boon Keng, who proclaimed a new age of Chinese Enlightenment, far right.