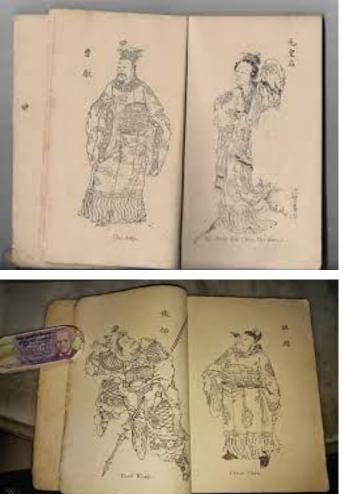

Image 11: Early 20th century Indian postage stamp commemorating Indian mail steamers

Images 12, 13, 14 and 15: Cover page of the Malay translation of the Chinese classic *The Romance of the Three Kingdoms* (published in Singapore during the 1890s) with photograph of author and illustrations from its monthly editions.