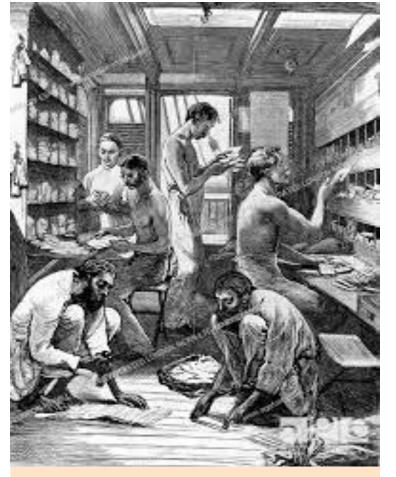

## Introduction and Part I: The Rise of Postal Modernity

**Related Images** 

Image 1: Mail being sorted on board an Indian Ocean mail steamer, late-19<sup>th</sup> century

Image 2: The Most Venerable Hikkaduwe Sumangala (Buddhist monk, author of Pali grammars and subject of the 'Reply to an Orientalist' by 'Pali Scholar'