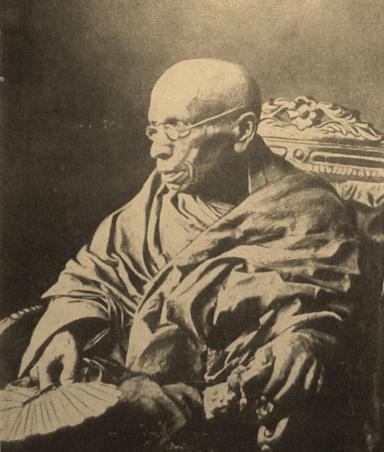

## Introduction and Part I: The Rise of Postal Modernity

**Related Images** 

Image 1: Mail being sorted on board an Indian Ocean mail steamer, late-19<sup>th</sup> century

Image 2: The Most Venerable Hikkaduwe Sumangala (Buddhist monk, author of Pali grammars and subject of the 'Reply to an Orientalist' by 'Pali Scholar'