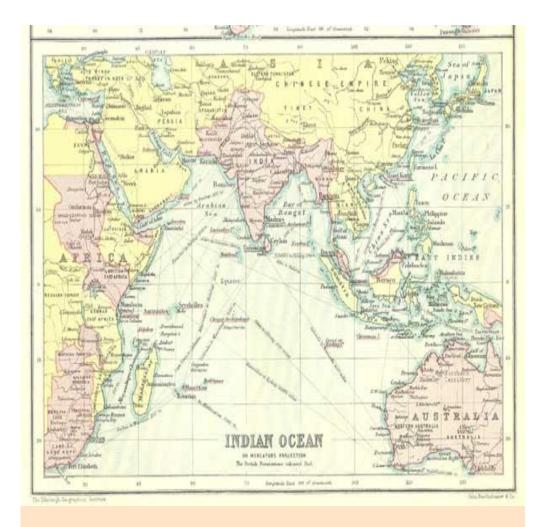

## **UCL**

Image 7: Map of the Indian Ocean from 1912, showing steamer routes.

IF NOT DELIVERED PLEASE RETURN TO The "Ceylon Observer." DAILY AND WEEKLY EDITIONS. a. Thom son logs F PRINTING AND PUBLISHING OFFICES ;--19, Baillie Street, Colombo, Ceylon.