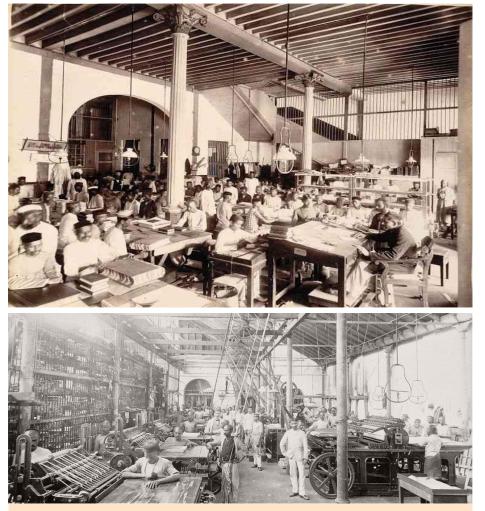

Image 8: Mail cover for the *Ceylon Observer* newspaper advertising the weekly edition intended for overseas distribution.

Images 9 and 10: Two photographs of the *Times of India* newspaper offices, late 19th century. (*The Times of India*, published from Bombay, was a crucial part of a network of newspapers exchanges that crisscrossed the Indian Ocean world)