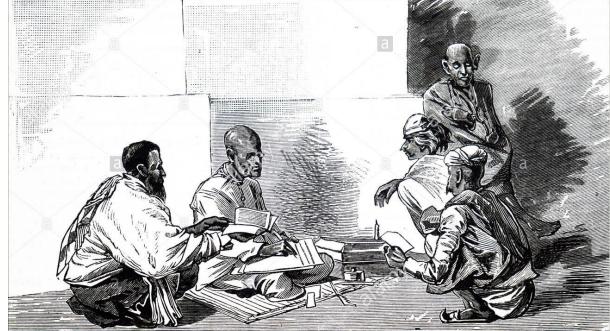

Image 16: Chinese professional letter writer in mid-20th century Singapore

Image 17: Illustration of Indian professional letter writer, late 19th century