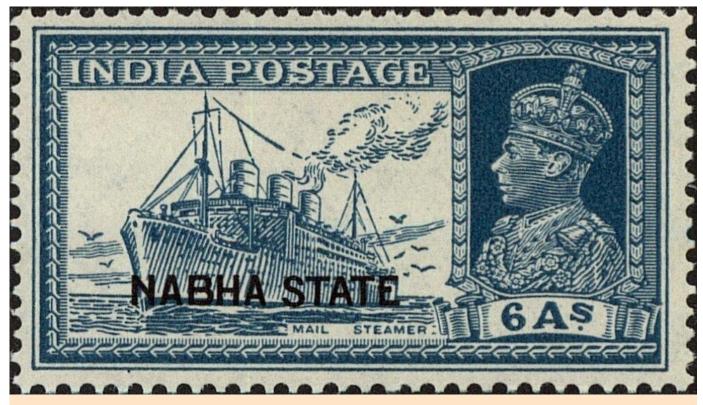

Image 11: Early 20th century Indian postage stamp commemorating Indian mail steamers

Images 12, 13, 14 and 15: Cover page of the Malay translation of the Chinese classic *The Romance of the Three Kingdoms* (published in Singapore during the 1890s) with photograph of author and illustrations from its monthly editions.