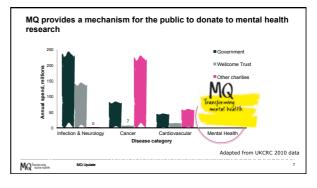

| Introducing MQ                                                                                          |   |
|---------------------------------------------------------------------------------------------------------|---|
| <ul> <li>Background</li> <li>Fundraising</li> <li>Research activities</li> <li>Grant-writing</li> </ul> |   |
| MQ <sup>Tenter</sup> enter                                                                              | 2 |

























| Goals                                                                      |         |
|----------------------------------------------------------------------------|---------|
| •Identify and equip thought leaders of the future                          | FELLOWS |
| •Connect researchers around the world and across disciplines               |         |
| •Translate "hope for the future" into tangible projects                    |         |
| •Build pool of talented young advisors as resource for MQ                  |         |
| Features                                                                   |         |
| •Only early career researcher award specifically for mental health         |         |
| •Funding £75,000 per year for 3 years