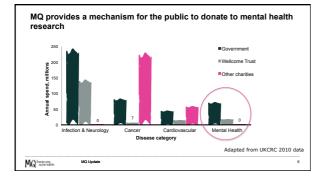

| Introducing MQ                                                                                          |   |
|---------------------------------------------------------------------------------------------------------|---|
| <ul> <li>Background</li> <li>Fundraising</li> <li>Research activities</li> <li>Grant-writing</li> </ul> |   |
| MQ <sup>Tenter</sup> enter                                                                              | 2 |

























| Goals                                                                      |         |
|----------------------------------------------------------------------------|---------|
| •Identify and equip thought leaders of the future                          | FELLOWS |
| •Connect researchers around the world and across disciplines               |         |
| •Translate "hope for the future" into tangible projects                    |         |
| •Build pool of talented young advisors as resource for MQ                  |         |
| Features                                                                   |         |
| •Only early career researcher award specifically for mental health         |         |
| •Funding £75,000 per year for 3 years