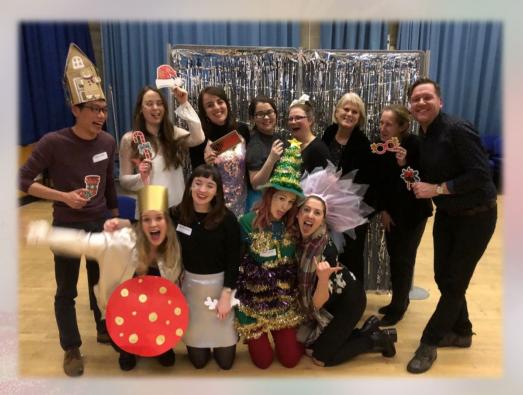

# DECPsy London courses trainee party 8<sup>th</sup> December

Left - the UCL DECPsy 17-10 trainees are pictured above dressed up for the Blingle Bells theme, with tutors Sandra Dunsmuir, Susan Birch and Gavin!