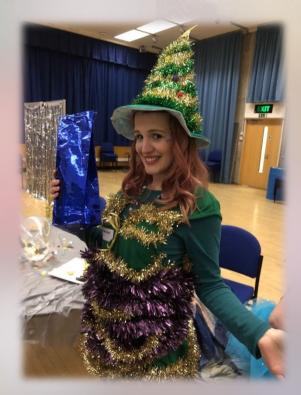

Right - Emma Setchell is pictured right in her prize winning Christmas tree costume!