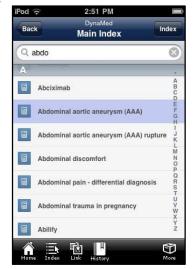

## **DynaMed App**

DynaMed is available as an app for iOS and Android. Information can be found at <u>https://dynamed.ebscohost.com/access/mobile</u>

For more information ask a member of staff at the library or visit our website: <u>https://www.ucl.ac.uk/child-health/support-services/library</u>