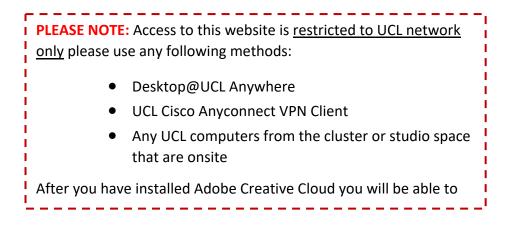

## ------E I PLEASE NOTE Т For more information on how to download/install, please visit the L following link Т Т https://www.ucl.ac.uk/isd/how-to/how-to-install-adobe-cc-suite-Т named-user#email-invitation т Т You can access it even when you are not connected to the UCL 1 I. I network. \_\_\_\_\_